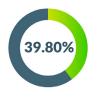

#### 2019 Teen Birth Rate

**TEEN BIRTH RATE AGES 15-19** 

**2018 Rate =** 48.4

COUNTY **RANKING** 

**2018 Rank** = 1

**DECREASE SINCE 1991** 