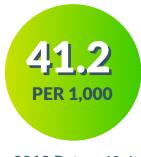

#### 2019 Teen Birth Rate

**TEEN BIRTH RATE AGES 15-19** 

**2018 Rate =** 48.4

COUNTY **RANKING** 

**2018 Rank** = 1

**DECREASE SINCE 1991** 