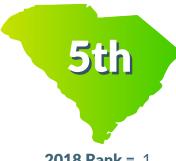

#### 2019 Teen Birth Rate

**TEEN BIRTH RATE AGES 15-19** 

**2018 Rate =** 48.4

COUNTY **RANKING** 

**2018 Rank** = 1

**DECREASE SINCE 1991** 