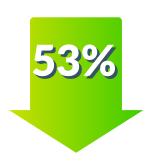

#### 2019 Teen Birth Rate

**TEEN BIRTH RATE AGES 15-19** 

**2018 Rate =** 48.4

COUNTY **RANKING** 

**2018 Rank** = 1

**DECREASE SINCE 1991** 